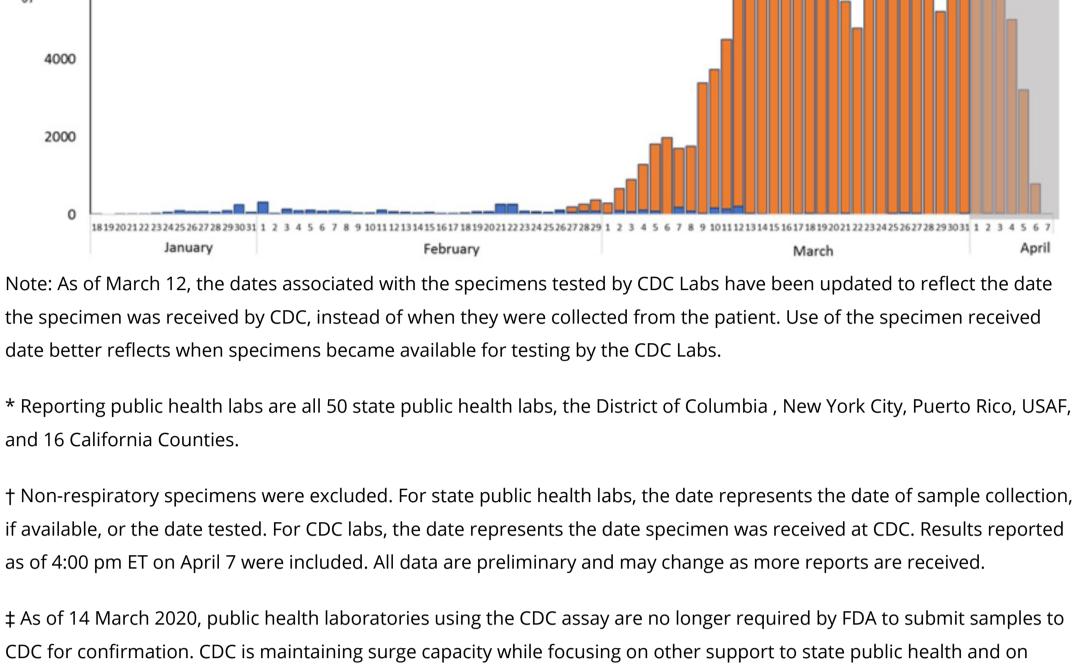

## Testing in the U.S.

CDC is responding to an outbreak of respiratory illness caused by a novel (new) coronavirus. The

12000

10000

This list is provided by the <u>Association of Public Health Laboratories (APHL)</u> . Contact your state health department regarding questions about testing. Status Currently testing Territories GU PR States and Territories Number of specimens tested for SARS CoV-2 by CDC labs (N=4,925) and U.S. public health laboratories\* (N=228,034)†

## 8000 6000

CDC Labs

Confirmatory

testing at CDC no

Public Health Labs

| Date Collected                                                                                                | CDC Labs                                                              | US Public Health Labs                                                                     |
|---------------------------------------------------------------------------------------------------------------|-----------------------------------------------------------------------|-------------------------------------------------------------------------------------------|
| 1/18                                                                                                          | 4                                                                     | 0                                                                                         |
| /19                                                                                                           | 0                                                                     | 0                                                                                         |
| /20                                                                                                           | 7                                                                     | 0                                                                                         |
| /21                                                                                                           | 3                                                                     | 0                                                                                         |
|                                                                                                               |                                                                       |                                                                                           |
| /22                                                                                                           | 10                                                                    | 0                                                                                         |
| /23                                                                                                           | 36                                                                    | 0                                                                                         |
| /24                                                                                                           | 53                                                                    | 0                                                                                         |
| /25                                                                                                           | 101                                                                   | 0                                                                                         |
| /26                                                                                                           | 79                                                                    | 0                                                                                         |
| /27                                                                                                           | 77                                                                    | 0                                                                                         |
| /28                                                                                                           | 65                                                                    | 0                                                                                         |
| 1/29                                                                                                          | 102                                                                   | 0                                                                                         |
| 1/30                                                                                                          | 256                                                                   | 0                                                                                         |
| I <i>/</i> 31                                                                                                 | 63                                                                    | 0                                                                                         |
| 2/1                                                                                                           | 310                                                                   | 1                                                                                         |
| 2/2                                                                                                           |                                                                       |                                                                                           |
|                                                                                                               | 33                                                                    | 0                                                                                         |
| 2/3                                                                                                           | 131                                                                   | 1                                                                                         |
| 2/4                                                                                                           | 93                                                                    | 0                                                                                         |
| 2/5                                                                                                           | 104                                                                   | 3                                                                                         |
| 2/6                                                                                                           | 74                                                                    | 2                                                                                         |
| 2/7                                                                                                           | 93                                                                    | 0                                                                                         |
| 2/8                                                                                                           | 79                                                                    | 0                                                                                         |
| 2/9                                                                                                           | 36                                                                    | 2                                                                                         |
| 2/10                                                                                                          | 37                                                                    | 1                                                                                         |
| 2/11                                                                                                          | 95                                                                    | 2                                                                                         |
| 2/12                                                                                                          | 56                                                                    | 2                                                                                         |
| 2/13                                                                                                          | 47                                                                    | 1                                                                                         |
|                                                                                                               |                                                                       |                                                                                           |
| 2/14                                                                                                          | 36                                                                    | 5                                                                                         |
| 2/15                                                                                                          | 51                                                                    | 4                                                                                         |
| 2/16                                                                                                          | 24                                                                    | 1                                                                                         |
| 2/17                                                                                                          | 7                                                                     | 28                                                                                        |
| 2/18                                                                                                          | 32                                                                    | 11                                                                                        |
| 2/19                                                                                                          | 63                                                                    | 6                                                                                         |
| 2/20                                                                                                          | 55                                                                    | 4                                                                                         |
| 2/21                                                                                                          | 249                                                                   | 3                                                                                         |
| 2/22                                                                                                          | 254                                                                   | 3                                                                                         |
| 2/23                                                                                                          | 67                                                                    | 2                                                                                         |
| 2/24                                                                                                          | 50                                                                    | 19                                                                                        |
| 2/25                                                                                                          | 50                                                                    | 13                                                                                        |
|                                                                                                               |                                                                       |                                                                                           |
| 2/26                                                                                                          | 80                                                                    | 30                                                                                        |
| 2/27                                                                                                          | 62                                                                    | 141                                                                                       |
| 2/28                                                                                                          | 86                                                                    | 180                                                                                       |
| 2/29                                                                                                          | 80                                                                    | 291                                                                                       |
| 3/1                                                                                                           | 31                                                                    | 261                                                                                       |
|                                                                                                               |                                                                       |                                                                                           |
| 3/2                                                                                                           | 94                                                                    | 573                                                                                       |
|                                                                                                               | 94<br>73                                                              | 573<br>820                                                                                |
| 3/3                                                                                                           |                                                                       |                                                                                           |
| 3/3<br>3/4                                                                                                    | 73                                                                    | 820                                                                                       |
| 3/3<br>3/4<br>3/5                                                                                             | 73<br>111                                                             | 820<br>1174                                                                               |
| 3/4<br>3/5<br>3/6                                                                                             | 73<br>111<br>86<br>5                                                  | 820<br>1174<br>1724<br>1976                                                               |
| 3/4<br>3/5<br>3/6                                                                                             | 73<br>111<br>86<br>5<br>179                                           | 820<br>1174<br>1724<br>1976<br>1518                                                       |
| 3/4<br>3/5<br>3/6<br>3/7                                                                                      | 73 111 86 5 179 82                                                    | 820<br>1174<br>1724<br>1976<br>1518<br>1667                                               |
| 3/3<br>3/4<br>3/5<br>3/6<br>3/7<br>3/8                                                                        | 73 111 86 5 179 82 36                                                 | 820 1174 1724 1976 1518 1667 3351                                                         |
| 3/4<br>3/5<br>3/6<br>3/7<br>3/8                                                                               | 73 111 86 5 179 82                                                    | 820<br>1174<br>1724<br>1976<br>1518<br>1667                                               |
| 3/3<br>3/4<br>3/5<br>3/6<br>3/7<br>3/8<br>3/10                                                                | 73 111 86 5 179 82 36                                                 | 820 1174 1724 1976 1518 1667 3351                                                         |
| 3/3<br>3/4<br>3/5<br>3/6<br>3/7<br>3/8<br>3/9<br>3/10                                                         | 73 111 86 5 179 82 36 172                                             | 820  1174  1724  1976  1518  1667  3351  3549                                             |
| 3/2<br>3/3<br>3/4<br>3/5<br>3/6<br>3/7<br>3/8<br>3/10<br>3/11                                                 | 73 111 86 5 179 82 36 172 143                                         | 820 1174 1724 1976 1518 1667 3351 3549 4358                                               |
| 3/3<br>3/4<br>3/5<br>3/6<br>3/7<br>3/8<br>3/9<br>3/10<br>3/11                                                 | 73 111 86 5 179 82 36 172 143 205                                     | 820 1174 1724 1976 1518 1667 3351 3549 4358 6185                                          |
| 3/3<br>3/4<br>3/5<br>3/6<br>3/7<br>3/8<br>3/10<br>3/11                                                        | 73 111 86 5 179 82 36 172 143 205 29                                  | 820 1174 1724 1976 1518 1667 3351 3549 4358 6185 6848                                     |
| 3/3<br>3/4<br>3/5<br>3/6<br>3/7<br>3/8<br>3/9<br>3/10<br>3/11<br>3/12                                         | 73 111 86 5 179 82 36 172 143 205 29 20‡                              | 820  1174  1724  1976  1518  1667  3351  3549  4358  6185  6848  6109  5832               |
| 3/3<br>3/4<br>3/5<br>3/6<br>3/7<br>3/8<br>3/9<br>3/10<br>3/11<br>3/12<br>3/13<br>3/14                         | 73 111 86 5 179 82 36 172 143 205 29 20‡ 1‡ 3‡                        | 820 1174 1724 1976 1518 1667 3351 3549 4358 6185 6848 6109 5832 10982                     |
| 3/3<br>3/4<br>3/5<br>3/6<br>3/7<br>3/8<br>3/9<br>3/10<br>3/11<br>3/12<br>3/13<br>3/14<br>3/15<br>3/16         | 73 111 86 5 179 82 36 172 143 205 29 20‡ 1‡ 3‡ 15‡                    | 820 1174 1724 1976 1518 1667 3351 3549 4358 6185 6848 6109 5832 10982 11158               |
| 3/3<br>3/4<br>3/5<br>3/6<br>3/7<br>3/8<br>3/9<br>3/10<br>3/11<br>3/12<br>3/13<br>3/14<br>3/15<br>3/16<br>3/17 | 73  111  86  5  179  82  36  172  143  205  29  20‡  1‡  3‡  15‡  31‡ | 820 1174 1724 1976 1518 1667 3351 3549 4358 6185 6848 6109 5832 10982 11158 10328         |
| 3/3<br>3/4<br>3/5<br>3/6<br>3/7<br>3/8<br>3/9<br>3/10<br>3/11<br>3/12<br>3/13<br>3/14<br>3/15<br>3/16         | 73 111 86 5 179 82 36 172 143 205 29 20‡ 1‡ 3‡ 15‡                    | 820  1174  1724  1976  1518  1667  3351  3549  4358  6185  6848  6109  5832  10982  11158 |